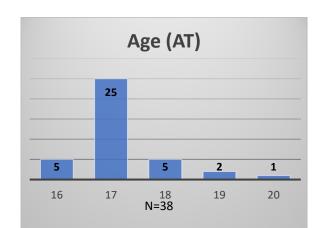

## Daily Data Dashboard – December 22, 2022 Demographics for JTDC Population Thursday Morning Midnight Count

Total # of probation Involved youth<sup>1</sup>: 1,040

<sup>&</sup>lt;sup>1</sup> Probation Active: Any youth who is pending sentencing with an active social history, has been formally placed on probation or supervision with Cook County Juvenile Probation on the date of the report. \*Age, Gender and Race for Criminal Court population (N=1) is not represented in this report.