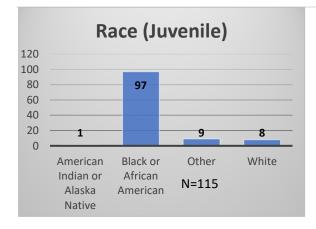

## Daily Data Dashboard – December 22, 2022 Demographics for JTDC Population Thursday Morning Midnight Count

Total # of probation Involved youth<sup>1</sup>: 1,040

<sup>&</sup>lt;sup>1</sup> Probation Active: Any youth who is pending sentencing with an active social history, has been formally placed on probation or supervision with Cook County Juvenile Probation on the date of the report. \*Age, Gender and Race for Criminal Court population (N=1) is not represented in this report.