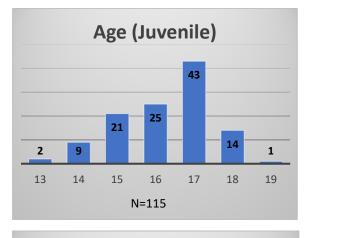

## Daily Data Dashboard – December 22, 2022 Demographics for JTDC Population Thursday Morning Midnight Count

Total # of probation Involved youth<sup>1</sup>: 1,040

<sup>&</sup>lt;sup>1</sup> Probation Active: Any youth who is pending sentencing with an active social history, has been formally placed on probation or supervision with Cook County Juvenile Probation on the date of the report. \*Age, Gender and Race for Criminal Court population (N=1) is not represented in this report.