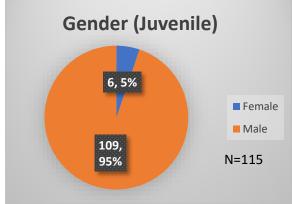

## Daily Data Dashboard – December 22, 2022 Demographics for JTDC Population Thursday Morning Midnight Count

Total # of probation Involved youth<sup>1</sup>: 1,040

<sup>&</sup>lt;sup>1</sup> Probation Active: Any youth who is pending sentencing with an active social history, has been formally placed on probation or supervision with Cook County Juvenile Probation on the date of the report. \*Age, Gender and Race for Criminal Court population (N=1) is not represented in this report.