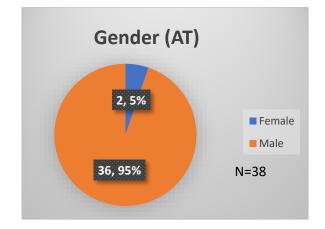

## Daily Data Dashboard – December 22, 2022 Demographics for JTDC Population Thursday Morning Midnight Count

Total # of probation Involved youth<sup>1</sup>: 1,040

<sup>&</sup>lt;sup>1</sup> Probation Active: Any youth who is pending sentencing with an active social history, has been formally placed on probation or supervision with Cook County Juvenile Probation on the date of the report. \*Age, Gender and Race for Criminal Court population (N=1) is not represented in this report.