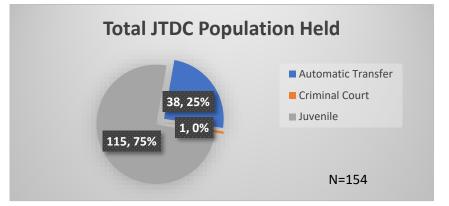

## Daily Data Dashboard – December 22, 2022 Demographics for JTDC Population Thursday Morning Midnight Count

Total # of probation Involved youth<sup>1</sup>: 1,040

<sup>&</sup>lt;sup>1</sup> Probation Active: Any youth who is pending sentencing with an active social history, has been formally placed on probation or supervision with Cook County Juvenile Probation on the date of the report. \*Age, Gender and Race for Criminal Court population (N=1) is not represented in this report.