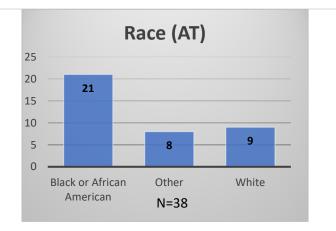

## Daily Data Dashboard – December 22, 2022 Demographics for JTDC Population Thursday Morning Midnight Count

Total # of probation Involved youth<sup>1</sup>: 1,040

<sup>&</sup>lt;sup>1</sup> Probation Active: Any youth who is pending sentencing with an active social history, has been formally placed on probation or supervision with Cook County Juvenile Probation on the date of the report. \*Age, Gender and Race for Criminal Court population (N=1) is not represented in this report.